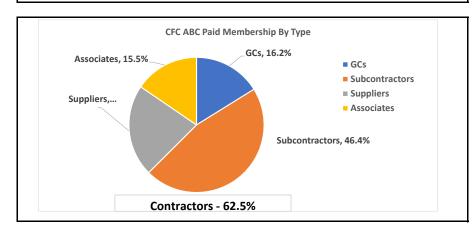

#### **MEMBERSHIP REPORT**

- **DUPREE** gave the report for Cat Wert. It was reported that July finished with 371 member companies having renewed, 51 dropped member companies so far, and 90.8% of invoiced renewals paid (Goal was 87%).
  - o Contractor members were at 62.6% of the membership.
  - o 51 new members for 2021, goal for 2021 is 71
- A Prospective Member event will be held September 23 at ABC and Board members are encouraged to attend.