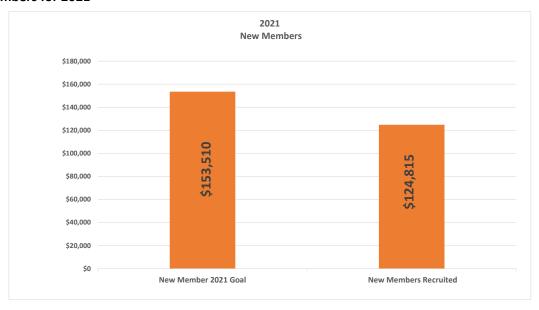

#### **MEMBERSHIP REPORT**

- **DUPREE** gave the report for Cat Wert. It was reported that July finished with 371 member companies having renewed, 51 dropped member companies so far, and 90.8% of invoiced renewals paid (Goal was 87%).
  - o Contractor members were at 62.6% of the membership.
  - o 51 new members for 2021, goal for 2021 is 71
- A Prospective Member event will be held September 23 at ABC and Board members are encouraged to attend.