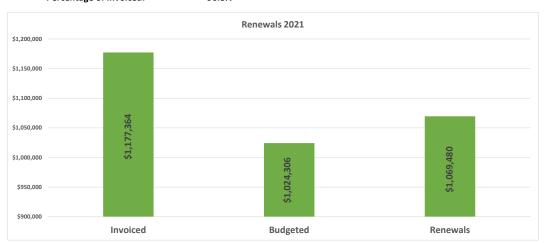

#### **MEMBERSHIP REPORT**

- **DUPREE** gave the report for Cat Wert. It was reported that July finished with 371 member companies having renewed, 51 dropped member companies so far, and 90.8% of invoiced renewals paid (Goal was 87%).
  - o Contractor members were at 62.6% of the membership.
  - o 51 new members for 2021, goal for 2021 is 71
- A Prospective Member event will be held September 23 at ABC and Board members are encouraged to attend.