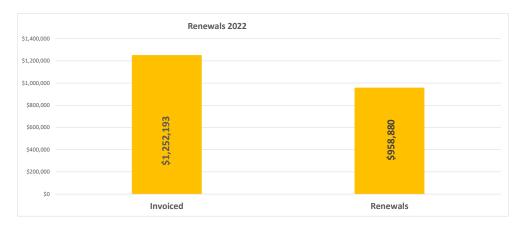

#### **MEMBERSHIP REPORT**

- **C. WERT** closed December with 371 member companies having renewed, 53 dropped member companies, and 90.8% of invoiced renewals paid (Goal was 87%).
  - Contractor members are at 62.1% of the membership.
  - o 83 new members for 2021, goal for 2021 was 71.
  - o Prospect, dropped, new, and still to renew call lists handed out.
- 2022 Renewal reminders were sent out, 451 invoices, 292 have renewed so far, 68% of dues dollars received. 13 companies have dropped for 2022. Currently on target for 90% goal.
- Going forward, Board will get a list of new members prior to approving them at board meeting to allow time to bring up any issues there may be in accepting them.