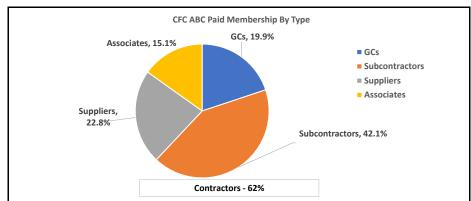

#### **MEMBERSHIP REPORT**

- **C. WERT** closed December with 371 member companies having renewed, 53 dropped member companies, and 90.8% of invoiced renewals paid (Goal was 87%).
  - Contractor members are at 62.1% of the membership.
  - o 83 new members for 2021, goal for 2021 was 71.
  - o Prospect, dropped, new, and still to renew call lists handed out.
- 2022 Renewal reminders were sent out, 451 invoices, 292 have renewed so far, 68% of dues dollars received. 13 companies have dropped for 2022. Currently on target for 90% goal.
- Going forward, Board will get a list of new members prior to approving them at board meeting to allow time to bring up any issues there may be in accepting them.