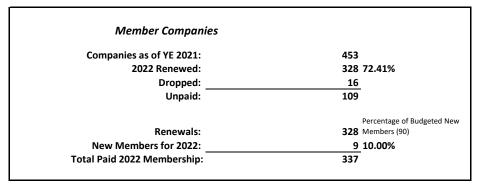

#### **MEMBERSHIP REPORT**

- **C. WERT** closed December with 371 member companies having renewed, 53 dropped member companies, and 90.8% of invoiced renewals paid (Goal was 87%).
  - Contractor members are at 62.1% of the membership.
  - o 83 new members for 2021, goal for 2021 was 71.
  - o Prospect, dropped, new, and still to renew call lists handed out.
- 2022 Renewal reminders were sent out, 451 invoices, 292 have renewed so far, 68% of dues dollars received. 13 companies have dropped for 2022. Currently on target for 90% goal.
- Going forward, Board will get a list of new members prior to approving them at board meeting to allow time to bring up any issues there may be in accepting them.