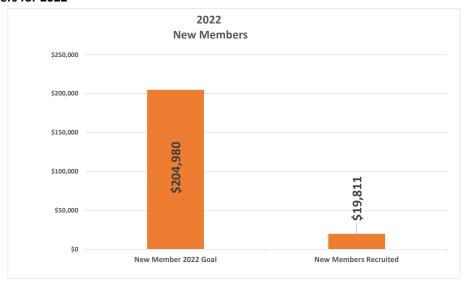

#### **MEMBERSHIP REPORT**

- **C. WERT** closed December with 371 member companies having renewed, 53 dropped member companies, and 90.8% of invoiced renewals paid (Goal was 87%).
  - Contractor members are at 62.1% of the membership.
  - o 83 new members for 2021, goal for 2021 was 71.
  - o Prospect, dropped, new, and still to renew call lists handed out.
- 2022 Renewal reminders were sent out, 451 invoices, 292 have renewed so far, 68% of dues dollars received. 13 companies have dropped for 2022. Currently on target for 90% goal.
- Going forward, Board will get a list of new members prior to approving them at board meeting to allow time to bring up any issues there may be in accepting them.