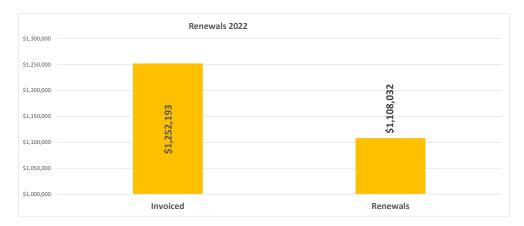

#### **Central Florida ABC Ranking**

| Comparison to all other ABC chapters: | Comparison to all ABC SE region chapters: |
|---------------------------------------|-------------------------------------------|
| Member Size - 16 out of 68            | Member Size - 5 out of 12                 |

Contractor Numbers - 18 out of 68 Overall Renewals - 18 out of 68 Contractor Renewal - 19 out of 68 Growth - 17 out of 68

% of Contractors - 37 out of 68

Member Size - 5 out of 12 Contractor Numbers - 4 out of 12 Overall Renewals - 5 out of 12 Contractor Renewal - 4 out of 12 Growth - 6 out of 12 % of Contractors - 4 out of 12

#### **New Members for 2022**



#### **Renewed Members for 2022**

Renewal Invoices: \$1,252,193.19
Paid as of Month End: \$1,108,031.70
Percentage of Invoiced: 88.5%





Membership Director Catherine Wert

cwert@abccentralflorida.org
D. 407.398.1278
C. 407.209.5604
ABCcentralflorida.com

## General Election Results



#### **Election Day was November 8, 2022**

#### Thank you to ABC members for getting out to vote in the 2022 Midterm Election!

The continued support of members for candidates aligned with Merit Shop values allows ABC to better support these efforts for the construction industry. Now it is time to get to work. Thank you for making your voice heard! View all the winners below!

#### **Governor of Florida**

Ron DeSantis

#### **U.S. Congress**

Senator - Marco Rubio House District 6 - Michael Waltz House District 7 - Cory Mills House District 8 - Bill Posey House District 9 - Scott Moore House District 10 - Calvin Wimbish House District 1