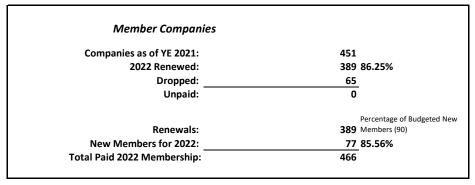

|              |
| 69392 · Rental Expense (Classroom)      | 28.52        | 20.83      | 0.00       | 0.00       | 49.35        | 250.00       |
| 70000 · Charitable Contributions        | 100.00       |            |            |            | 100.00       |              |
| Total Other Expense                     | 128.52       | 20.83      | 0.00       | 0.00       | 149.35       | 250.00       |
| Net Other Income                        | -23,209.52   | 4,988.36   | 3,325.86   | 3,325.86   | -11,569.44   | 87,832.70    |
| Net Income                              | 16,154.15    | 93,928.98  | -17,158.30 | -25,324.90 | 67,599.93    | 45,143.54    |

## Central Florida Chapter Associated Builders & Contractors, Inc. Membership Report October 31,2022

#### **Membership by Company**



#### Membership by Type



#### **October 2022 New Members**

| October 2022 New Members                     |                    |               |                                     |               |  |  |  |
|----------------------------------------------|--------------------|---------------|-------------------------------------|---------------|--|--|--|
| COMPANY                                      | CONTACT            | CO. PHONE     | CTG/TRADE                           | BOARD SPONSOR |  |  |  |
| Adams Group                                  | Michael Hornung    | 941-639-7188  | 7-Millwork, finish carpentry        | Garcia        |  |  |  |
| East Coast Rigging and Contracting Co., Inc. | Joel Ross          | 954-616-8487  | 7-Heavy haul, rigging, erection     | NA            |