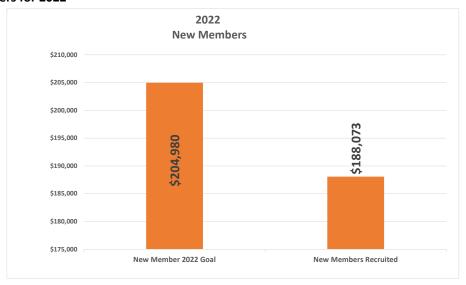

|                    |               |                                     |               |  |  |  |

#### **Central Florida ABC Ranking**

| Comparison to all other ABC chapters: | Comparison to all ABC SE region chapters: |
|---------------------------------------|-------------------------------------------|
| Member Size - 16 out of 68            | Member Size - 5 out of 12                 |

Contractor Numbers - 18 out of 68 Overall Renewals - 18 out of 68 Contractor Renewal - 19 out of 68 Growth - 17 out of 68

% of Contractors - 37 out of 68

Member Size - 5 out of 12 Contractor Numbers - 4 out of 12 Overall Renewals - 5 out of 12 Contractor Renewal - 4 out of 12 Growth - 6 out of 12 % of Contractors - 4 out of 12

#### **New Members for 2022**



#### **Renewed Members for 2022**

Renewal Invoices: \$1,252,193.19
Paid as of Month End: \$1,108,031.70
Percentage of Invoiced: 88.5%





Membership Director Catherine Wert

cwert@abccentralflorida.org
D. 407.398.1278
C. 407.209.5604
ABCcentralflorida.com

## General Election Results



#### **Election Day was November 8, 2022**

#### Thank you to ABC members for getting out to vote in the 2022 Midterm Election!

The continued support of members for candidates aligned with Merit Shop values allows ABC to better support these efforts for the construction industry. Now it is time to get to work. Thank you for making your voice heard! View all the winners below!

#### **Governor of Florida**

Ron DeSantis

#### **U.S. Congress**

Senator - Marco Rubio House District 6 - Michael Waltz Hous