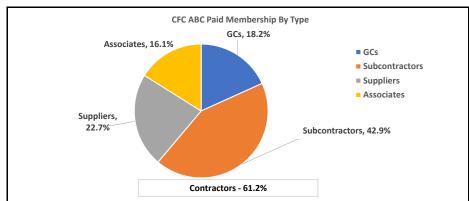

69392 · Rental Expense (Classroom)      | 28.52        | 20.83      | 0.00       | 0.00       | 49.35        | 250.00       |
| 70000 · Charitable Contributions        | 100.00       |            |            |            | 100.00       |              |
| Total Other Expense                     | 128.52       | 20.83      | 0.00       | 0.00       | 149.35       | 250.00       |
| Net Other Income                        | -23,209.52   | 4,988.36   | 3,325.86   | 3,325.86   | -11,569.44   | 87,832.70    |
| Net Income                              | 16,154.15    | 93,928.98  | -17,158.30 | -25,324.90 | 67,599.93    | 45,143.54    |

## Central Florida Chapter Associated Builders & Contractors, Inc. Membership Report October 31,2022

#### **Membership by Company**



#### Membership by Type



#### **October 2022 New Members**

| October 2022 New Members                     |                    |               |                                     |               |  |  |  |
|----------------------------------------------|--------------------|---------------|-------------------------------------|---------------|--|--|--|
| COMPANY                                      | CONTACT            | CO. PHONE     | CTG/TRADE                           | BOARD SPONSOR |  |  |  |
| Adams Group                                  | Michael Hornung    | 941-639-7188  | 7-Millwork, finish carpentry        | Garcia        |  |  |  |
| East Coast Rigging and Contracting Co., Inc. | Joel Ross          | 954-616-8487  | 7-Heavy haul, rigging, erection     | NA            |  |  |  |
|