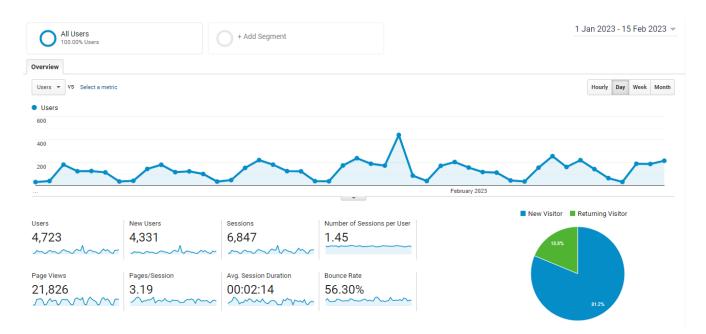

07 from the Universit<br>Posted by Alssa Mathews, MCA<br>1/25/2023            | Image     | All<br>followers | 4,961       | -     | 110        | 2.22% | 162       | 8        | 2       | -       |

Two of our posts performed above average with 900% increase in post engagement, impressions and views.

#### II.B. Facebook and Instagram -

| Page Overview<br>Followers: 1,573 | Last 28 days |
|-----------------------------------|--------------|
| S Post reach                      | 1,801        |
| 🚢 Post Engagement 🚯               | 772          |
| New Page likes 🚯                  | 7            |
| New followers 🔒                   | 21           |
| See Details                       |              |

#### II.B. Facebook and Instagram - (CONTINUED)



#### III. WEBSITE

#### **OVERVIEW**



### Top Day of Week Name by Users

Aug 1, 2022-Jan 31, 2023



# Amount of Avg. Session Duration

Feb 9-15, 2023

# 1 min, 53 sec

# Percent of Users for Medium of Organic Search

Jan 17-Feb 15, 2023

38.08%



# Top Page by Pageviews

Feb 9–15, 2023

| Page                                                        | Pageviews |
|-------------------------------------------------------------|-----------|
| 1                                                           | 390       |
| /abc-events/calendar/                                       | 321       |
| /abc-events/                                                | 196       |
| /event/abc-on-tap-6/                                        | 119       |
| /abc-events/calendar/cart/                                  | 111       |
| /abc-events/