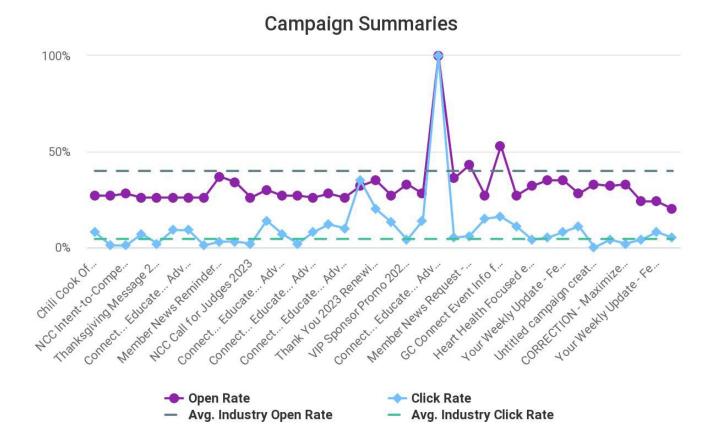

ive members.

#### Print -

- Tracking QR codes for event signups.
- Reviewing Monthly Mailers in order to identify areas for development and assess progress toward goals. March Monthly Mailer was completed and sent to mail out on time.
- Gathering content for the next issue of the "Building Central Florida" magazine for Ads, Project Profiles, Business Profiles, Articles, Member News. Plan to drive more engagement using a digital publishing platform.
- Reviewing processes and plans for Membership Directory and Excellence in Construction.

**Social Media Marketing** - Creating a targeted social media strategy by posting engaging and interesting content for an improved online performance. Analyzing metrics and utilizing creative ways to interact with our audience.

#### I. EMAIL MARKETING:



During the last 60 days, ABC Central Florida email click rates performed 3% above the average industry click rate and 2% increase in open rates.

- Total email outreach 71,683
- Total email Opens 19,674
- Total Clicks 1,943

#### II. SOCIAL MEDIA MARKETING:

#### II.A LinkedIn -

#### **VISITOR METRICS**

Traffic metrics for unique visitors and page views over time.



We had 356 new page views which is 61.8% increase in the last 30 days with 158 unique visitors and 225% increase in content clicks.

### www.abccf.org

#### CONTENT ANALYTICS

#### Engagement metrics for our organic and sponsored posts.

| Content engagement I Time range: Nov 23, 2022 - Feb 15, 2023 -                                                                                 |           |                  |