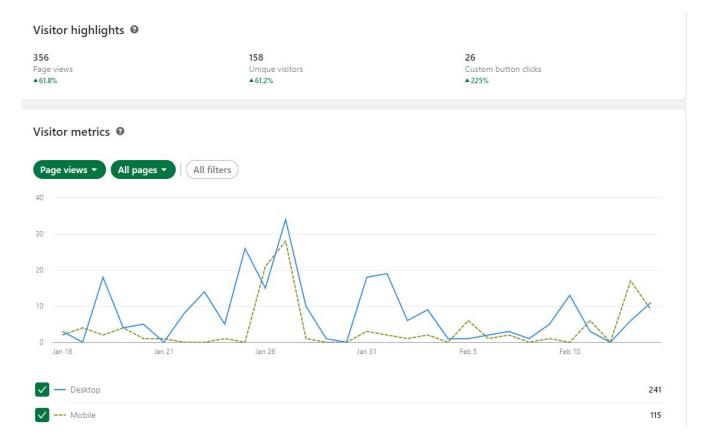

s, Member News. Plan to drive more engagement using a digital publishing platform.
- Reviewing processes and plans for Membership Directory and Excellence in Construction.

**Social Media Marketing** - Creating a targeted social media strategy by posting engaging and interesting content for an improved online performance. Analyzing metrics and utilizing creative ways to interact with our audience.

#### I. EMAIL MARKETING:



During the last 60 days, ABC Central Florida email click rates performed 3% above the average industry click rate and 2% increase in open rates.

- Total email outreach 71,683
- Total email Opens 19,674
- Total Clicks 1,943

#### II. SOCIAL MEDIA MARKETING:

#### II.A LinkedIn -

#### **VISITOR METRICS**

Traffic metrics for unique visitors and page views over time.



We had 356 new page views which is 61.8% increase in the last 30 days with 158 unique visitors and 225% increase in content clicks.

### www.abccf.org

#### CONTENT ANALYTICS

#### Engagement metrics for our organic and sponsored posts.

| Content engagement I Time range: Nov 23, 2022 - Feb 15, 2023 -                                                                                 |           |                  |             |       | Show: 10 🔻 |       |           |          |         |         |
|------------------------------------------------------------------------------------------------------------------------------------------------|-----------|------------------|-------------|-------|------------|-------|-----------|----------|---------|---------|
| Post title