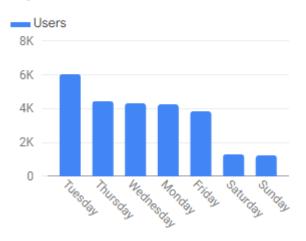

023            | Image     | All<br>followers | 4,961       | -     | 110        | 2.22% | 162       | 8        | 2       | -       |

Two of our posts performed above average with 900% increase in post engagement, impressions and views.

#### II.B. Facebook and Instagram -

| Page Overview<br>Followers: 1,573 | Last 28 days |
|-----------------------------------|--------------|
| S Post reach                      | 1,801        |
| 🚢 Post Engagement 🚯               | 772          |
| New Page likes 🚯                  | 7            |
| New followers 🔒                   | 21           |
| See Details                       |              |

#### II.B. Facebook and Instagram - (CONTINUED)



#### III. WEBSITE

#### **OVERVIEW**



### Top Day of Week Name by Users

Aug 1, 2022-Jan 31, 2023



# Amount of Avg. Session Duration

Feb 9-15, 2023

# 1 min, 53 sec

# Percent of Users for Medium of Organic Search

Jan 17-Feb 15, 2023

38.08%



# Top Page by Pageviews

Feb 9–15, 2023

| Page                                                        | Pageviews |
|-------------------------------------------------------------|-----------|
| 1                                                           | 390       |
| /abc-events/calendar/                                       | 321       |
| /abc-events/                                                | 196       |
| /event/abc-on-tap-6/                                        | 119       |
| /abc-events/calendar/cart/                                  | 111       |
| /abc-events/calendar/check<br>out/                          | 94        |
|