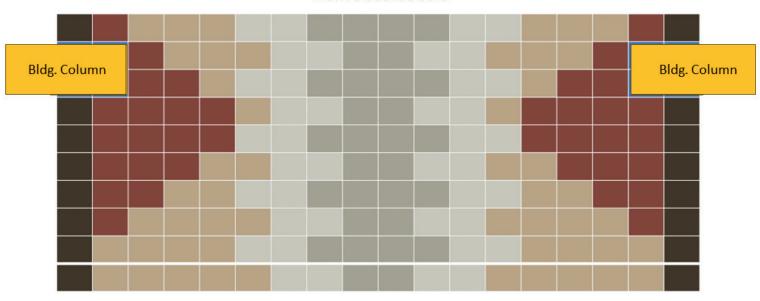

# Construction Technology and Innovation Lab

**Brick Layout** 

#### Front Double Doors

|       | 171      | 170 | 169 | 168 | 167 | 166 | 165 | 164 | x  | x  | 161 | 160 | 159 | 158 | 157 | 156 | 155       | 154 |
|-------|----------|-----|-----|-----|-----|-----|-----|-----|----|----|-----|-----|-----|-----|-----|-----|-----------|-----|
| Bldg  | . Column |     | 140 | 141 | 142 | 143 | 144 | x   | x  | X  | x   | 149 | 150 | 151 | 152 | 153 | Bldg. Col |     |
| Diag. |          |     | 139 | 138 | 137 | 136 | 135 | 134 | x  | x  | 131 | 130 | 129 | 128 | 127 | 126 |           |     |
|       | 108      | 109 | 110 | 111 | 112 | 113 | 114 | x   | x  | x  | x   | 119 | 120 | 121 | 122 | 123 | 124       | 125 |
|       | 107      | 106 | 105 | 104 | 103 | 102 | 101 | 100 | x  | x  | 97  | 96  | 95  | 94  | 93  | 92  | 91        | 90  |
|       | 72       | 73  | 74  | 75  | 76  | 77  | 78  | 79  | x  | x  | 82  | 83  | 84  | 85  | 86  | 87  | 88        | 89  |
|       | 71       | 70  | 69  | 68  | 67  | 66  | 65  | 64  | 63 | 62 | 61  | 60  | 59  | 58  | 57  | 56  | 55        | 54  |
|       | 37       | 38  | 39  | 40  | 41  | 42  | 42  | 43  | 44 | 45 | 46  | 47  | 48  | 49  | 50  | 51  | 52        | 53  |
|       | 36       | 35  | 34  | 33  | 32  | 31  | 30  | 29  | 28 | 27 | 26  | 25  | 24  | 23  | 22  | 21  | 20        | 19  |
|       | 1        | 2   | 3   | 4   | 5   | 6   | 7   | 8   | 9  | 10 | 11  | 12  | 13  | 14  | 15  | 16  | 17        | 18  |