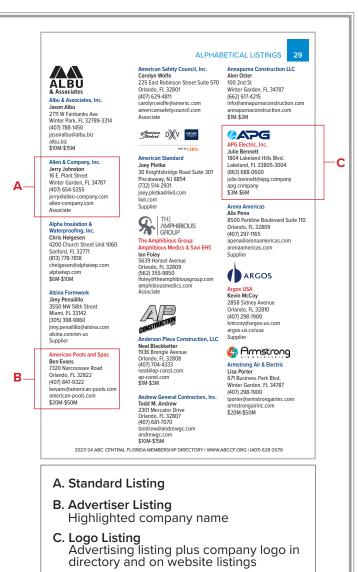

## MEMBERSHIP DIRECTORY

Mar 31

Reaching over 600 industry leaders, decision makers and construction industry businesses, the membership directory is the ideal publication to get your company valuable exposure!

The Annual ABC Central Florida Membership Directory is a great way to increase your exposure to other members. ABC CF encourages member companies to hire other members for jobs whenever possible. ABC's annual directory serves as an invaluable resource and is referenced throughout the year.

#### ADD YOUR LOGO

Make your listing stand out by including your logo above your listing in the Alpha Section for \$150. Your logo will also be added to your company listing on ABC CF's website for one year.