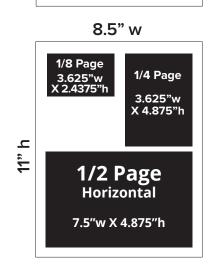

# BUILDING CENTRAL FLORIDA

8.75" W (with bleed)

**Full Page** 

7.5"w X 10"h (Live area)

The official bi-monthly publication of the Associated Builders and Contractors of Central Florida, reaching all our esteemed members with a readership of 5,200.

## RATE CARD & SPECIFICATIONS

| SPACE SIZE                                                                                                                                                                             | RATE/ISSUE11/X3/X6/X |         |         |                              | IENSIONS      |          |  |
|----------------------------------------------------------------------------------------------------------------------------------------------------------------------------------------|----------------------|---------|---------|------------------------------|---------------|----------|--|
| 1/8 Page                                                                                                                                                                               | □ \$150              | \$135   | \$125   | 3.625" w >                   | c 2.4375" h   |          |  |
| 1/4 Page                                                                                                                                                                               | \$250                | \$225   | \$200   | 3.625" w x 4.875" h          |               |          |  |
| 1/2 Page                                                                                                                                                                               | \$395                | \$375   | \$350   | 7.5" w x 4.875" h            |               |          |  |
| Full Page                                                                                                                                                                              | \$650                | \$625   | \$595   | 7.5" w x 10" h (live area)   |               |          |  |
|                                                                                                                                                                                        |                      |         |         | 8.75" w x                    | 11.25" h (wit | h bleed) |  |
| Cover: Inside Front/Back <sup>2</sup>                                                                                                                                                  | \$695                | \$675   | \$650   | 7.5" w x 10" h (live area)   |               |          |  |
| Cover: Outside Back <sup>3</sup>                                                                                                                                                       | \$725                | \$695   | \$675   | 7.5" w x 8.85" h (live area) |               |          |  |
| Cover Photo⁴                                                                                                                                                                           | \$500                |         |         | 8.75" w x 11.25" h (bleed)   |               |          |  |
| Business Profile: Full                                                                                                                                                                 | \$400                |         |         |                              |               |          |  |
| Business Profile: Half                                                                                                                                                                 | \$300                |         |         |                              |               |          |  |
| <ul> <li>Company supplied final art/specification listed to the right</li> <li>Design Services provided by ABC (\$150 fee)</li> <li>Digital proof will be sent for approval</li> </ul> |                      |         |         |                              |               |          |  |
| Additional Magazine copies \$6/each                                                                                                                                                    |                      |         |         |                              |               |          |  |
| Advertising Total                                                                                                                                                                      |                      |         |         |                              |               |          |  |
| Starting Issue                                                                                                                                                                         |                      |         |         |                              |               |          |  |
| Issue No./Delivery Month                                                                                                                                                               | 1 - Feb              | 2 - Apr | 3 - Jun | 4 - Aug                      | 5 - Oct       | 6 - Dec  |  |
| DEADLINES                                                                                                                                                                              |                      |         |         |                              |               |          |  |
| Space Closing                                                                                                                                                                          | Dec 1                | Feb 1   | Apr 1   | Jun 1                        | Aug 1         | Oct 1    |  |
| Materials Due                                                                                                                                                                          | Dec 15               | Feb 15  | Apr 15  | Jun 15                       | Aug 15        | Oct 15   |  |