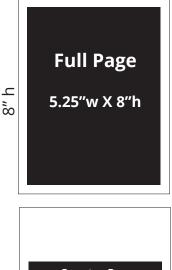

# BUILDING CENTRAL FLORIDA

8.75" W (with bleed)

**Full Page** 

7.5"w X 10"h (Live area)

The official bi-monthly publication of the Associated Builders and Contractors of Central Florida, reaching all our esteemed members with a readership of 5,200.

11.25" h (with bleed)

## RATE CARD & SPECIFICATIONS

| SPACE SIZE                                                                                                      | 1/X         | RATE/ISSUE1           1/X         3/X         6/X |                                 |                              | AD DIMENSIONS              |         |  |  |  |  |
|-----------------------------------------------------------------------------------------------------------------|-------------|---------------------------------------------------|---------------------------------|------------------------------|----------------------------|---------|--|--|--|--|
| 1/8 Page                                                                                                        | □ \$150     | \$135                                             | \$125                           | 3.625" w x 2.4375" h         |                            |         |  |  |  |  |
| 1/4 Page                                                                                                        | \$250       | \$225                                             | \$200                           | 3.625" w x 4.875" h          |                            |         |  |  |  |  |
| 1/2 Page                                                                                                        | \$395       | \$375                                             | \$350                           | 7.5" w x 4.875" h            |                            |         |  |  |  |  |
| Full Page                                                                                                       | \$650       | \$625                                             | \$595                           | 7.5" w x 1                   | 7.5" w x 10" h (live area) |         |  |  |  |  |
|                                                                                                                 |             |                                                   | 8.75" w x 11.25" h (with bleed) |                              |                            |         |  |  |  |  |
| Cover: Inside Front/Back <sup>2</sup>                                                                           | \$695       | \$675                                             | \$650                           | 7.5" w x 10" h (live area)   |                            |         |  |  |  |  |
| Cover: Outside Back <sup>3</sup>                                                                                | \$725       | \$695                                             | \$675                           | 7.5" w x 8.85" h (live area) |                            |         |  |  |  |  |
| Cover Photo⁴                                                                                                    | \$500       |                                                   |                                 | 8.75" w x 11.25" h (bleed)   |                            |         |  |  |  |  |
| Business Profile: Full                                                                                          | \$400       |                                                   |                                 |                              |                            |         |  |  |  |  |
| Business Profile: Half                                                                                          | \$300       |                                                   |                                 |                              |                            |         |  |  |  |  |
| <ul> <li>Company supplied fir</li> <li>Design Services provi</li> <li>Digital proof will be serviced</li> </ul> | ided by ABC | (\$150 fee)                                       | to the right                    |                              |                            |         |  |  |  |  |
| □ Additional Magazine copies \$6/each                                                                           |             |                                                   |                                 |                              |                            |         |  |  |  |  |
| Advertising Total                                                                                               |             |                                                   |                                 |                              |                            |         |  |  |  |  |
| Starting Issue                                                                                                  |             |                                                   |                                 |                              |                            |         |  |  |  |  |
| Issue No./Delivery Month                                                                                        | 1 - Feb     | 2 - Apr                                           | 3 - Jun                         | 4 - Aug                      | 5 - Oct                    | 6 - Dec |  |  |  |  |
| DEADLINES                                                                                                       |             |                                                   |                                 |                              |                            |         |  |  |  |  |
| Space Closing                                                                                                   | Dec 1       | Feb 1                                             | Apr 1                           | Jun 1                        | Aug 1                      | Oct 1   |  |  |  |  |
| Materials Due                                                                                                   | Dec 15      | Feb 15                                            | Apr 15                          | Jun 15                       | Aug 15                     | Oct 15  |  |  |  |  |