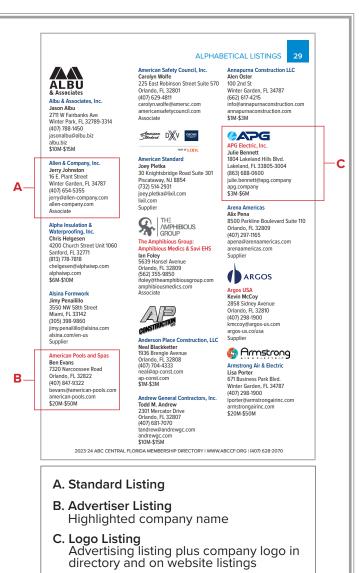

# MEMBERSHIP DIRECTORY

Reaching over 600 industry leaders, decision makers and construction industry businesses, the membership directory is the ideal publication to get your company valuable exposure!

# MEMBERSHIP DIRECTORY

Mar 31

Reaching over 600 industry leaders, decision makers and construction industry businesses, the membership directory is the ideal publication to get your company valuable exposure!

The Annual ABC Central Florida Membership Directory is a great way to increase your exposure to other members. ABC CF encourages member companies to hire other members for jobs whenever possible. ABC's annual directory serves as an invaluable resource and is referenced throughout the year.

## ADD YOUR LOGO

Make your listing stand out by including your logo above your listing in the Alpha Section for \$150. Your logo will also be added to your company listing on ABC CF's website for one year.