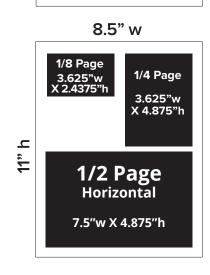

## RATE CARD & SPECIFICATIONS

| SPACE SIZE                                                                                                      | 1/X         | RATE/ISSUE1           1/X         3/X         6/X |                                 |                              | AD DIMENSIONS              |         |  |  |  |  |
|-----------------------------------------------------------------------------------------------------------------|-------------|---------------------------------------------------|---------------------------------|------------------------------|----------------------------|---------|--|--|--|--|
| 1/8 Page                                                                                                        | □ \$150     | \$135                                             | \$125                           | 3.625" w x 2.4375" h         |                            |         |  |  |  |  |
| 1/4 Page                                                                                                        | \$250       | \$225                                             | \$200                           | 3.625" w x 4.875" h          |                            |         |  |  |  |  |
| 1/2 Page                                                                                                        | \$395       | \$375                                             | \$350                           | 7.5" w x 4.875" h            |                            |         |  |  |  |  |
| Full Page                                                                                                       | \$650       | \$625                                             | \$595                           | 7.5" w x 1                   | 7.5" w x 10" h (live area) |         |  |  |  |  |
|                                                                                                                 |             |                                                   | 8.75" w x 11.25" h (with bleed) |                              |                            |         |  |  |  |  |
| Cover: Inside Front/Back <sup>2</sup>                                                                           | \$695       | \$675                                             | \$650                           | 7.5" w x 10" h (live area)   |                            |         |  |  |  |  |
| Cover: Outside Back <sup>3</sup>                                                                                | \$725       | \$695                                             | \$675                           | 7.5" w x 8.85" h (live area) |                            |         |  |  |  |  |
| Cover Photo⁴                                                                                                    | \$500       |                                                   |                                 | 8.75" w x 11.25" h (bleed)   |                            |         |  |  |  |  |
| Business Profile: Full                                                                                          | \$400       |                                                   |                                 |                              |                            |         |  |  |  |  |
| Business Profile: Half                                                                                          | \$300       |                                                   |                                 |                              |                            |         |  |  |  |  |
| <ul> <li>Company supplied fir</li> <li>Design Services provi</li> <li>Digital proof will be serviced</li> </ul> | ided by ABC | (\$150 fee)                                       | to the right                    |                              |                            |         |  |  |  |  |
| □ Additional Magazine copies \$6/each                                                                           |             |                                                   |                                 |                              |                            |         |  |  |  |  |
| Advertising Total                                                                                               |             |                                                   |                                 |                              |                            |         |  |  |  |  |
| Starting Issue                                                                                                  |             |                                                   |                                 |                              |                            |         |  |  |  |  |
| Issue No./Delivery Month                                                                                        | 1 - Feb     | 2 - Apr                                           | 3 - Jun                         | 4 - Aug                      | 5 - Oct                    | 6 - Dec |  |  |  |  |
| DEADLINES                                                                                                       |             |                                                   |                                 |                              |                            |         |  |  |  |  |
| Space Closing                                                                                                   | Dec 1       | Feb 1                                             | Apr 1                           | Jun 1                        | Aug 1                      | Oct 1   |  |  |  |  |
| Materials Due                                                                                                   | Dec 15      | Feb 15                                            | Apr 15                          | Jun 15                       | Aug 15                     | Oct 15  |  |  |  |  |